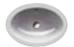

### Velis by Catalano

**VELIS** 100 WASHBASIN

**SPECIFICATIONS** Size: W39.37" x D20.08" x H7.48" W100cm x D51cm x H19cm

Washbasin suitable for wallhung or lay-on installation. Prearranged for one or three faucet hole drillings. Must specify number of holes. Need position if not centered. Shipping Wt: 50.7 lbs.

OPTIONAL: P10VL Frontal Towel Rail constructed of brass with chrome finish.

110VL Washbasin Gloss White Satin White

5P10VL Front Towel Rail Chrome