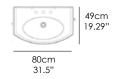

#### VELIS 80 WASHBASIN

#### **SPECIFICATIONS** Size: W31.5" x D19.29" x H7.09" W80cm x D49cm x H18cm

Washbasin suitable for wallhung or lay-on installation. Prearranged for one or three faucet hole drillings. Must specify number of holes. Need position if not centered. Shipping Wt: 39.7 lbs.

OPTIONAL: 5P80VL Frontal Towel Rail constructed of brass with chrome finish.

180VL Washbasin Gloss White Satin White

5P80VL Front Towel Rail Chrome

| WHITE               |                      |
|---------------------|----------------------|
| High<br>Gloss<br>00 | Satin<br>Gloss<br>BM |
|                     |                      |
|                     |                      |