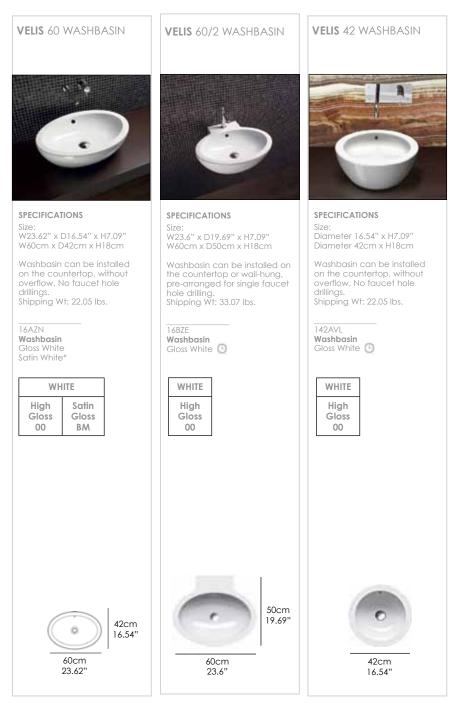

# VELISLAVABI

110VL - 39.37" x 19.7"

180VL - 31.5" x 18.9"

17AVL - 27.6" x 16.6"

16AZN - 23.6" x 16.6"

16BZE - 23.6" x 19.7"

142AVL - 16.65" Dia.

#### VELIS 70 WASHBASIN

**SPECIFICATIONS** Size: W27.56" x D16.54" x H7.09" W70cm x D42cm x H18cm

Washbasin can be installed on the countertop, without overflow. No faucet hole drillings. Shipping Wt: 33.07 lbs.

17AVL Washbasin Gloss White Satin White\*