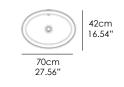

#### VELIS 70 WASHBASIN

**SPECIFICATIONS** Size: W27.56" x D16.54" x H7.09" W70cm x D42cm x H18cm

Washbasin can be installed on the countertop, without overflow. No faucet hole drillings. Shipping Wt: 33.07 lbs.

17AVL Washbasin Gloss White Satin White\*