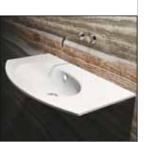

OPTIONAL: P10VL Frontal Towel Rail constructed of brass with chrome finish.

110VL Washbasin Gloss White Satin White

5P10VL Front Towel Rail Chrome