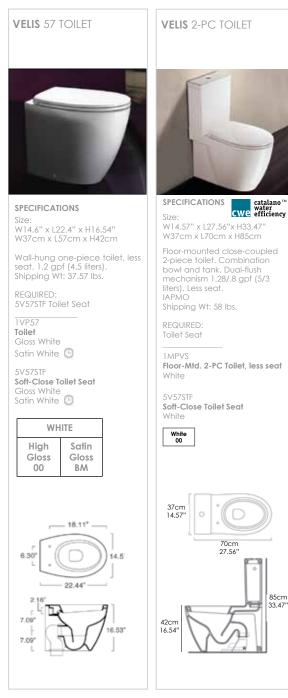

rearranged for one or three faucet hole drillings. Must specify number of holes. Need position if not centered. Shipping Wt: 39.7 lbs.

OPTIONAL: 5P80VL Frontal Towel Rail constructed of brass with chrome finish.

180VL Washbasin Gloss White Satin White

5P80VL Front Towel Rail Chrome

| WHITE               |                      |
|---------------------|----------------------|
| High<br>Gloss<br>00 | Satin<br>Gloss<br>BM |
|                     |                      |
|                     |                      |



#### VELIS 70 WASHBASIN



**SPECIFICATIONS** Size: W27.56" x D16.54" x H7.09" W70cm x D42cm x H18cm

Washbasin can be installed on the countertop, without overflow. No faucet hole drillings. Shipping Wt: 33.07 lbs.

17AVL Washbasin Gloss White Satin White\*









####