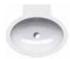

#### VELIS 80 WASHBASIN

#### **SPECIFICATIONS** Size: W31.5" x D19.29" x H7.09" W80cm x D49cm x H18cm

Washbasin suitable for wallhung or lay-on installation. Prearranged for one or three faucet hole drillings. Must specify number of holes. Need position if not centered. Shipping Wt: 39.7 lbs.

OPTIONAL: 5P80VL Frontal Towel Rail constructed of brass with chrome finish.

180VL Washbasin Gloss White Satin White

5P80VL Front Towel Rail Chrome

| WHITE               |                      |
|---------------------|----------------------|
| High<br>Gloss<br>00 | Satin<br>Gloss<br>BM |
|                     |                      |
|                     |                      |