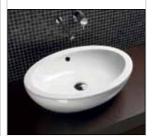

#### VELIS 70 WASHBASIN

**SPECIFICATIONS** Size: W27.56" x D16.54" x H7.09" W70cm x D42cm x H18cm

Washbasin can be installed on the countertop, without overflow. No faucet hole drillings. Shipping Wt: 33.07 lbs.

17AVL Washbasin Gloss White Satin White\*