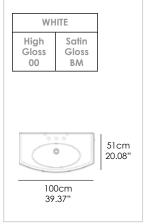

### Velis by Catalano

**VELIS** 100 WASHBASIN

**SPECIFICATIONS** Size: W39.37" x D20.08" x H7.48" W100cm x D51cm x H19cm

Washbasin suitable for wallhung or lay-on installation. Prearranged for one or three faucet hole drillings. Must specify number of holes. Need position if not centered. Shipping Wt: 50.7 lbs.