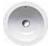

#### VELIS 70 WASHBASIN

**SPECIFICATIONS** Size: W27.56" x D16.54" x H7.09" W70cm x D42cm x H18cm

Washbasin can be installed on the countertop, without overflow. No faucet hole drillings. Shipping Wt: 33.07 lbs.

17AVL Washbasin Gloss White Satin White\*