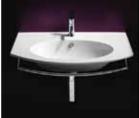

OPTIONAL: P10VL Frontal Towel Rail constructed of brass with chrome finish.

110VL Washbasin Gloss White Satin White

5P10VL Front Towel Rail Chrome