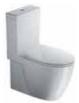

# VELISLAVABI



110VL - 39.37" x 19.7"



180VL - 31.5" x 18.9"



17AVL - 27.6" x 16.6"



16AZN - 23.6" x 16.6"



16BZE - 23.6" x 19.7"



142AVL - 16.65" Dia.

## VELISTOILET



1VP57 - 14.6" x 16.5"





1MPVS - 27.56" x 14.57" x 33.47"



## 

This collection is made by simple and atavistic items. It is a system marked by toilets and washbasins' soft shapes but also for the minimum thickness. This slimness represented a new technological challenge in pushing the boundaries of ceramic material manufacturing. A challenge successfully succeeded, that led to the research for lightness as a standard trend in contemporary bathroom design. In its first concept, Velis is made up of six washbasins and a wallhung water efficient toilet. Some items are also available in satin white finish.

> light, strong resistant

### Velis by Catalano

**VELIS** 100 WASHBASIN



**SPECIFICATIONS** Size: W39.37" x D20.08" x H7.48" W100cm x D51cm x H19cm

Washbasin suitable for wallhung or lay-on installation. P