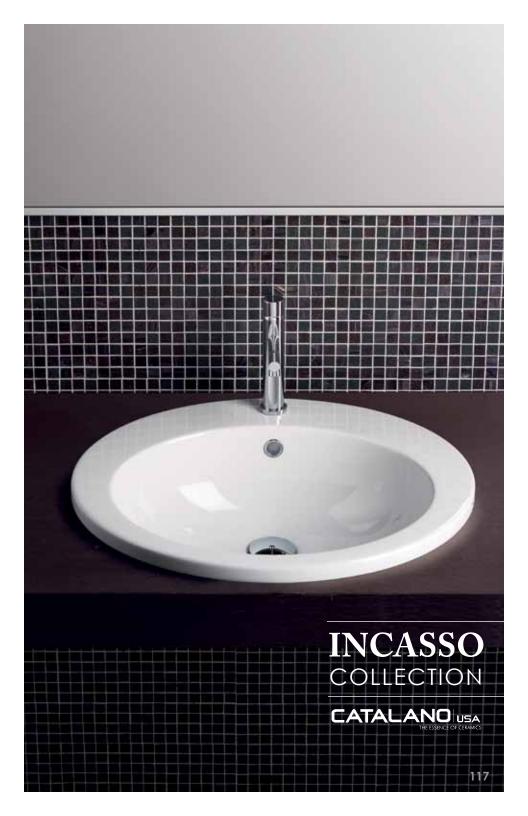

## **INCASSO** by Catalano

Inset washbasins are designed to be used in bathroom environment where a special customization is required. They perfectly fit any counter of any material and thickness. These washbasins are very functional and easy to install thanks to their simplified, elegant and curved shapes, their minimal outline and their manufacturing perfection.

INCASSO 61 WASHBASIN

## **SPECIFICATIONS**

Size: W24.02" x D20.08" x H7.87" W61cm x D51cm x H20cm

Washbasin can be installed fitted in countertop.
Prearranged for up to three faucet hole drillings. Must specify number of holes. Need hole position if not centered. Shipping Wt: 22.05 lbs.