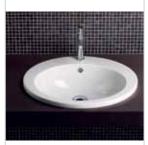

INCASSO 61 WASHBASIN

## **SPECIFICATIONS**

Size: W24.02" x D20.08" x H7.87" W61cm x D51cm x H20cm

Washbasin can be installed fitted in countertop.
Prearranged for up to three faucet hole drillings. Must specify number of holes. Need hole position if not centered. Shipping Wt: 22.05 lbs.

1JOIN **Washbasin** White

> White 00