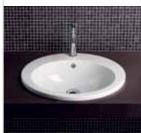

## INCASSO

57 WASHBASIN

## **SPECIFICATIONS**

Size: W22.44" x D18.5" x H7.09" W57cm x D47cm x H18cm

Washbasin can be installed fitted in countertop. Prearranged for up to three faucet hole drillings. Must specify number of holes. Need hole position if not centered. Shipping Wt: 39.7 lbs.

1INZE **Washbasin** White

> White 00

61cm 24.02"

51cm 20.08" 57cm 22.44"

47cm 18.5"