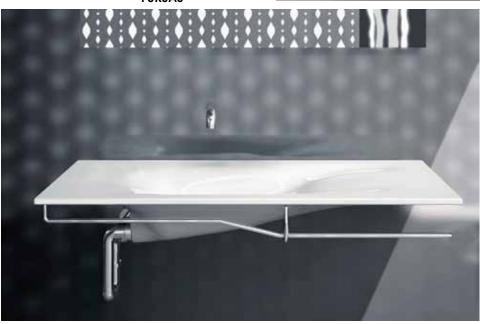

## IMPRONTA by DORIANA E MASSIMILIANO FUKSAS

IMRPONTA 125 wall-hung washbasin 1125IM00 497/32" x 1911/16" 125x50cm with chrome-brass towel rail and innovative lateral waste system.