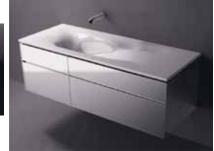

## IMPRONTA by DORIANA E MASSIMILIANO FUKSAS

IMRPONTA 125 wall-hung washbasin 1125IM00 497/32" x 1911/16" 125x50cm with chrome-brass towel rail and innovative lateral waste system.